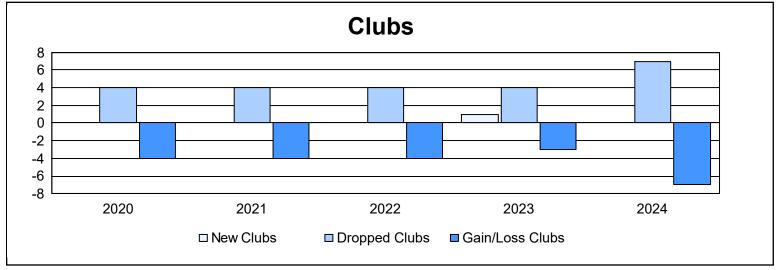

| Year      | New<br>Clubs | Dropped<br>Clubs | Gain/<br>Loss<br>Clubs | New<br>Members | Charter<br>Members | Reinstate<br>Members | Transfer<br>Members | Total<br>Member<br>Added | Total<br>Members<br>Dropped | Gain/<br>Loss<br>Members |
|-----------|--------------|------------------|------------------------|----------------|--------------------|----------------------|---------------------|--------------------------|-----------------------------|--------------------------|
| 2019-2020 | 0            | 4                | -4                     | 258            | 1                  | 42                   | 21                  | 322                      | 477                         | -155                     |
| 2020-2021 | 0            | 4                | -4                     | 185            | 1                  | 37                   | 24                  | 247                      | 479                         | -232                     |
| 2021-2022 | 0            | 4                | -4                     | 343            | 0                  | 29                   | 49                  | 421                      | 484                         | -63                      |
| 2022-2023 | 1            | 4                | -3                     | 339            | 33                 | 48                   | 12                  | 432                      | 491                         | -59                      |
| 2023-2024 | 0            | 7                | -7                     | 269            | 0                  | 22                   | 21                  | 312                      | 446                         | -134                     |
| Average   | 0            | 5                | -4                     | 279            | 7                  | 36                   | 25                  | 347                      | 475                         | -129                     |